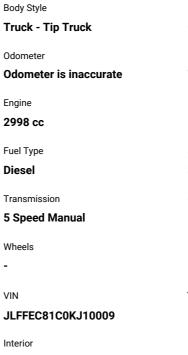

## **Top features**

- » 2.7 Ton Payload
- » 5 Speed Manual
- » certified tie down points
- » certified towbar
- » Exhaust Brakes
- » Tipper

\_

Reg No. GZH934 Ext Colour White History NZ New Seats 3 seats