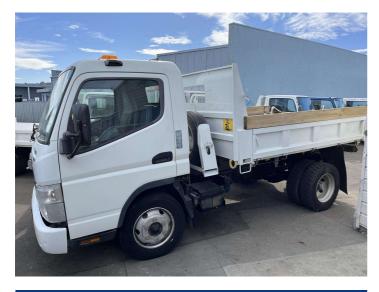

## 2013 Mitsubishi Canter NZ New Tipper

Purchase Price

## **Top features**

- » 2.7 Ton Payload
- » 5 Speed Manual
- » certified tie down points
- » certified towbar
- » Exhaust Brakes
- » Tipper

\_

Reg No. GZH934 Ext Colour White History NZ New Seats 3 seats