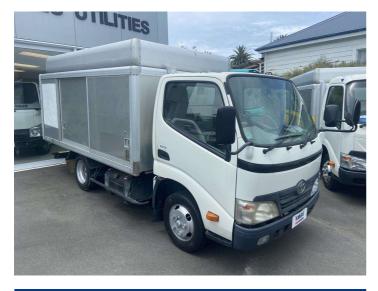

## 2011 Toyota Dyna bottletruck

Purchase Price

## **Top features**

- » 2 Tonne Payload
- » 5 Speed Manual
- » Air Conditioning
- » Ajustable Steering Col...
- » AM/FM Radio
- » Barn Doors
- » Central Locking
- » Drivers Airbag
- » Electric Mirrors

- » Electric Windows
- » Load Adjustable Head L...
- » Power Steering

7AT0H60EX22009232

Body Style

Odometer 129,089 km

Engine

4009 cc

Fuel Type

Transmission 5 Speed Manual

Diesel

Wheels

VIN

Interior

Safety

\_

Truck - Box Body

Based on 2022 VSRR rating

Reg No. -Ext Colour White