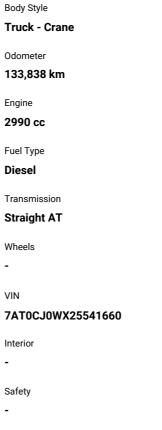

## 2015 Mitsubishi Canter 2 Ton Flatdeck with Crane

Purchase Price

## **Top features**

- » 2 Ton Payload
- » 2 Tonne Payload
- » 2.2 tonne crane
- » 2.2T Crane
- » crane
- » Exhaust Brakes
- » has remote

HAWKES BAY

Reg No. -Ext Colour GOLD History

-

Seats