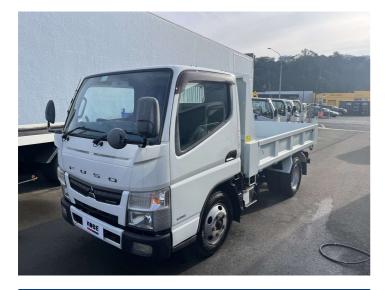

## 2017 Mitsubishi Canter 3TON TIPPER CLASS1

\$38,845

ASSURANT

» Exhaust Brakes

» Power Steering

» Tipper

Safety rating

not available

Insurance. Ask us how.

**Top features** 

» 3 Tonne Payload

» 3 Tonne Payload

» 5 Speed Manual

» Air Conditioning

» AM/FM Radio

» Central Locking » Drivers Airbag » Electric Windows